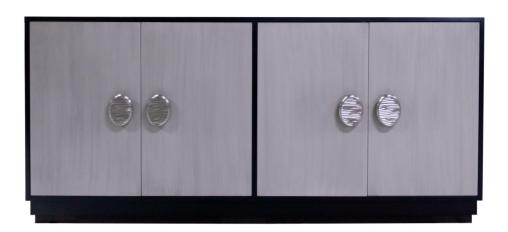

## Facets 72" Credenza, Four Door

#### **Facets**

The 72" Credenza is available with doors and drawers.

This version is 72" wide with 4 doors. The doors feature step plinth base, Oval Strie pulls in brushed nickel. Finished in Bark (61) and Brushed Putty (252).