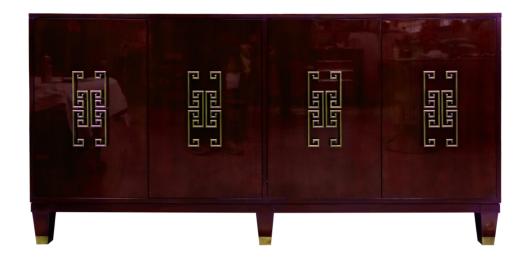

## Facets 72" Credenza, Four Door

#### **Facets**

The 72" Credenza is available with doors and drawers.

This version is 72" wide with 4 doors. The doors custom Greek key in brass, tapered legs with ferrule in brass. Finished in Filbert (557).