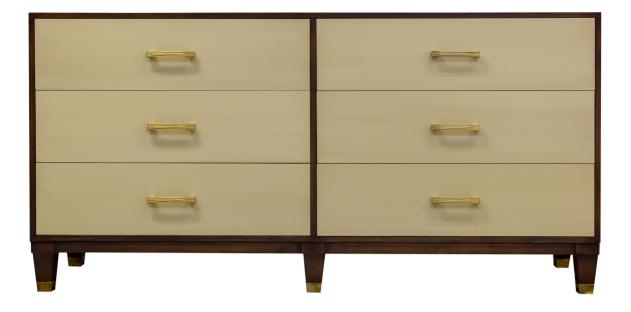

# 68-2-DW1-DW1-BF2 Facets 72" Credenza, Six Drawer

#### Facets

The 72" Credenza is available with doors and drawers.

This version is 72" wide with 6 drawers. The drawers feature tapered legs with ferrule in antique brass, strie pulls in antique brass. Finished in Grosse Pointe (62) and Brushed Cream (254).