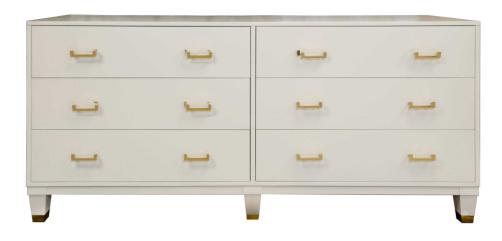

### **Facets**

The 72" Credenza is available with doors and drawers.

This version is 72" wide with 6 drawers. The drawers feature tapered legs with ferrule in antique brass, u-turn pulls in antique brass. Finished White (70).