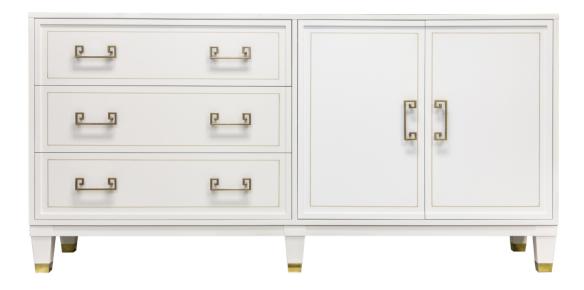

#### **Facets**

The 72" Credenza is available with doors and drawers.

This version is 72" wide with 3 drawers and 2 doors. The drawers and doors feature flat frame and fine line, tapered legs with ferrule in antique brass, Greek key pulls in antique brass. Finished in White (70) and Gold (79).