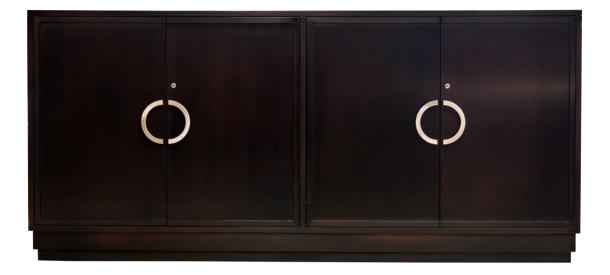

# 68-2-DR4-DR4-BL2A Facets 72" Credenza, Four Door

#### **Facets**

The 72" Credenza is available with doors and drawers.

This version is 72" wide with 4 doors. The doors feature flat frame and custom locks, step plinth base, half circle pull in nickel. Finished in Heron (563). Priced without the custom locks.