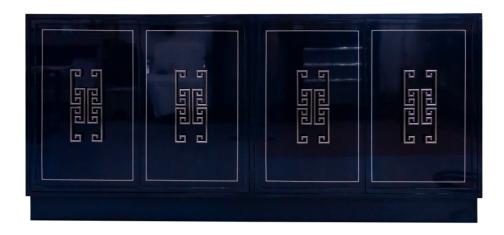

#### **Facets**

The 72" Credenza is available with doors and drawers.

This version is 72" wide with 4 doors. The doors feature flat frame, custom single plinth base, Greek key in nickel in custom arrangement. Finished in Wolverine (65) and Putty (32). Priced without custom plinth base.