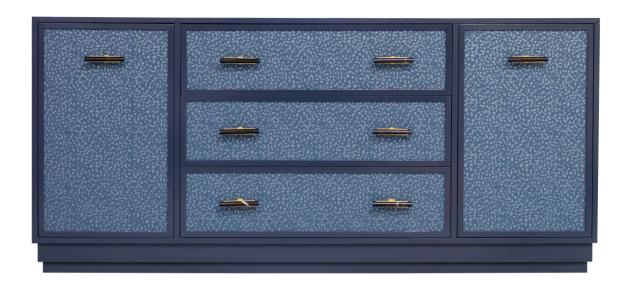

# Facets 72" Winged Credenza, One Door, Three Drawer, One Door

### **Facets, Designer Series**

The 72" Winged Credenza is available with doors and drawers.

This version is 72" wide with 2 doors and 3 drawers. The doors and drawers features Aquarius in Atlantic Blue wallpaper by Greg Natale with flat frames, step plinth base, marble pulls in brass. Finished in Indigo Striata (373).