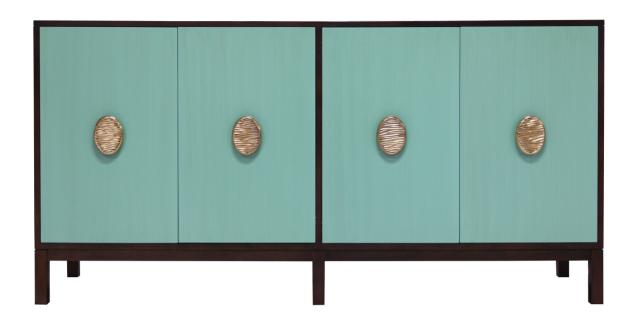

## Facets 72" Credenza, Four Door

#### **Facets**

The 72" Credenza is available with doors and drawers.

This version is 72" wide with 4 doors. The doors feature parson style base, oval strie pulls in antique brass. Finished in Dearborn (63) and Brushed Robin's Egg Blue (251).

For more information on the array of luxury options with Facets, Click Here.

Wood Species: Maple