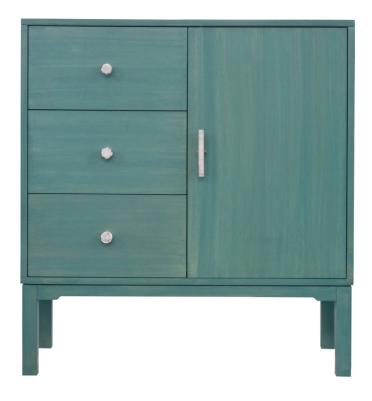

# Facets 36" Split Chest, Three drawers, One door

#### **Facets**

The 36" Split Chest is available with drawers and door.

This version is 36" wide with 3 drawers and 1 door. The drawers and door feature parson style base, marble pull in nickel and and marble knob pull in nickel. Finished in Aquarius (390).

For more information on the array of luxury options with Facets, Click Here.

Wood Species: Maple