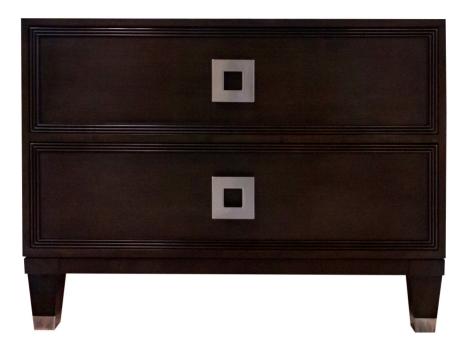

# Facets 36" Low Chest/ Nightstand, Two Drawer

#### Facets

The 36" Low Chest is available with drawers.

This version is 36" wide with 2 drawers. The drawers feature beaded frame, tapered legs with ferrule in nickel. Finished in Dearborn (63). Modern square pulls in nickel. Power outlets, both electric and USB, are available for an extra charge.