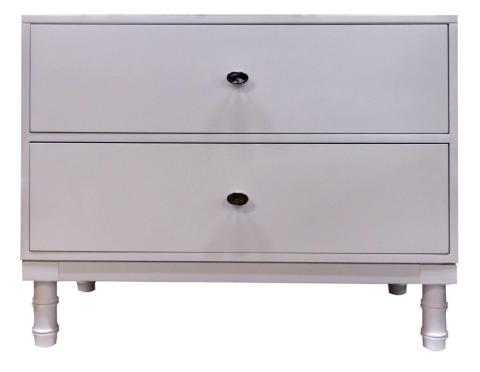

# Facets 36" Low Chest/ Nightstand, Two Drawer

#### Facets

The 36" Low Chest is available with drawers.

This version is 36" wide with 2 drawers. The drawers feature faux bamboo legs, oval knob pull in nickel. Finished in custom finish. Power outlets, both electric and USB, are available for an extra charge.