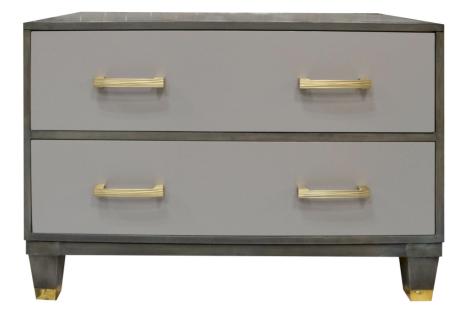

# Facets 36" Low Chest/ Nightstand, Two Drawer

#### Facets

The 36" Low Chest is available with drawers.

This version is 36" wide with 2 drawers. The drawers feature tapered legs with ferrule in antique brass and strie pulls in brass. Finished in Lava (557) and Gray (75). Power outlets, both electric and USB, are available for an extra charge.