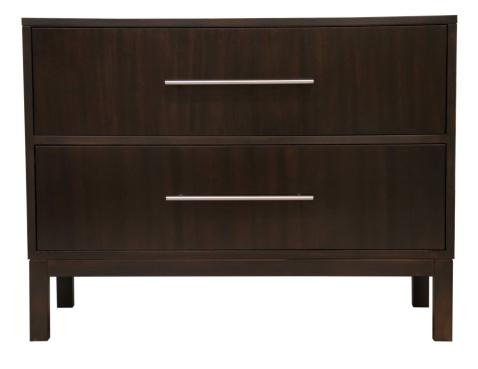

# Facets 36" Low Chest/ Nightstand, Two Drawer

#### Facets

The 36" Low Chest is available with drawers.

This version is 36" wide with 2 drawers. The drawers feature Parson style base. Finished in Brier Smoke (555). Slim bar pull in stainless steel. Power outlets, both electric and USB, are available for an extra charge.

#### Wood Species: Maple

## Dimensions

Width: 36" (91.44 cm)

Height: 29" (73.66 cm)

Depth: 18" (45.72 cm)