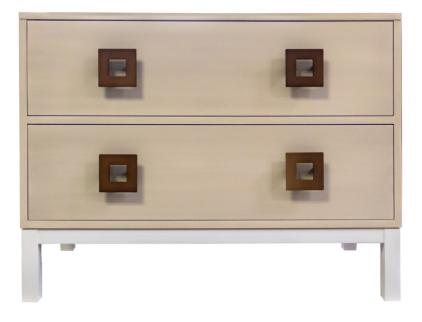

# Facets 36" Low Chest/ Nightstand, Two Drawer

#### Facets

The 36" Low Chest is available with drawers.

This version is 36" wide with 2 drawers. The drawers feature modern square in brass and parson style base. Finished in Brushed Cream (254) and Bone (71). Power outlets, both electric and USB, are available for an extra charge.