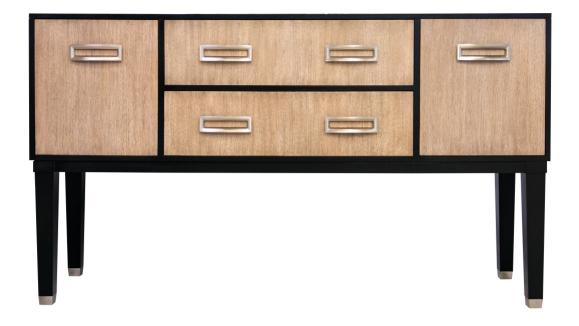

### 68-10-DR86-DW6-BF2T Facets 72" Winged Credenza, One Door, Two Drawers, One Door

#### Facets

The 72" Winged Low Credenza is available with doors and drawers.

This version is 72" wide with 2 doors and 2 drawers. The doors and drawers feature oak veneer, tall ferrule base, flared rectangle pulls in burnished bronze. Finished in Charred Oak (804) and Black Lacquer (80).