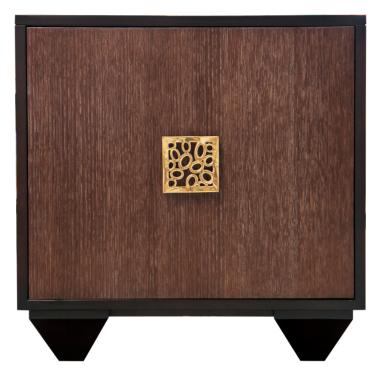

# Facets 24" Low Chest/Nightstand, One Door

#### Facets

The 24" Low Chest is available with door or drawers.

This version is 24" wide with a door. The door features oak veneer, chamfered base, bubble square in antique brass. Finished in Bark (61) and Ceruse Coffee oak veneer (46). Power outlets, both electric and USB, are available for an extra charge.