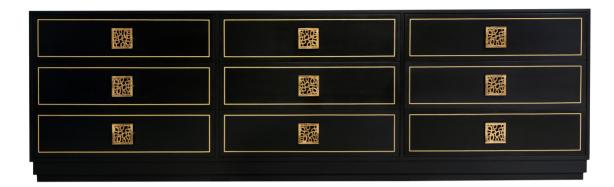

#### **Facets**

The 107" Credenza is available with doors and drawers.

This version is 107" wide with 9 drawers. The drawers feature Gold (79) fine line, step plinth base, bubble square pulls in antique brass. Finished in black lacquer (80).