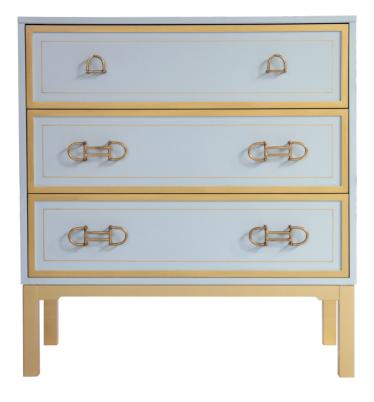

# 68-1-DW22-BB1 Facets 36" Chest, Three Drawer

### **Facets, Designer Series**

The 36" Chest is available with doors or drawers.

This version is 36" wide with drawers. The drawers feature flat frames and fine line, bracket base, custom equestrian pulls from Julie Bova. Finished in Lake Michigan Blue (81) and Gold (79).