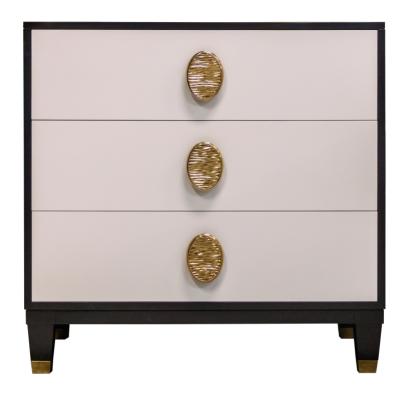

# Facets 36" Chest, Three Drawer

### **Facets**

The 36" Chest is available with doors or drawers.

This version is 36" wide with drawers. The drawers feature tapered legs with ferrule in antique brass, oval strie in antique brass. Finished in Bark (61) and White (70).