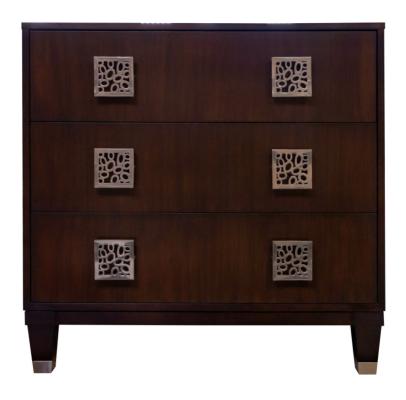

# Facets 36" Chest, Three Drawer

### **Facets**

The 36" Chest is available with doors or drawers.

This version is 36" wide with drawers. The drawers feature tapered legs with ferrules in nickel, bubble square in nickel. Finished in Dearborn (63) and Grosse Pointe (62).

For more information on the array of luxury options with Facets, Click Here.

Wood Species: Maple

## **Dimensions**

**Width:** 36" (91.44 cm)

**Depth:** 18" (45.72 cm)