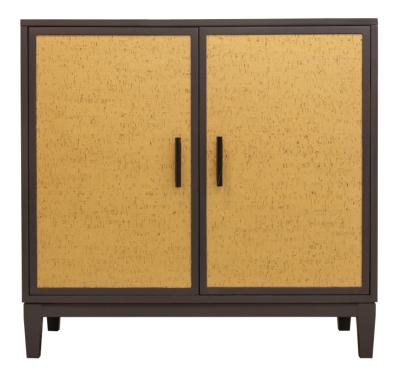

# 68-1-DR20-BT1 Facets 36" Chest, Two Door

### **Facets, Designer Series**

The 36" Chest is available with doors or drawers.

This version is 36" wide with doors. The doors feature Enchanted Woods - Cloaked wallpaper (71) Phillip Jeffries with flat frame, tapered legs, marble pull in brass. Finished in custom Slate finish. Designed by Dale Campbell.

# Dimensions

Width: 36" (91.44 cm)

Height: 34.75" (88.265 cm)

Depth: 18" (45.72 cm)