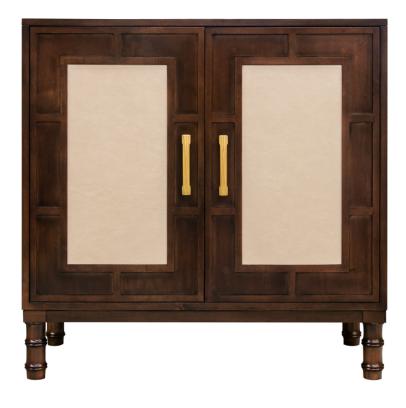

## Facets 36" Chest, Two Door

#### **Facets**

The 36" Chest is available with doors or drawers.

This version is 36" wide with doors. The doors feature fretwork frame with Ash leather, faux bamboo legs, strie pulls in antique brass. Finished in Portofino (742).