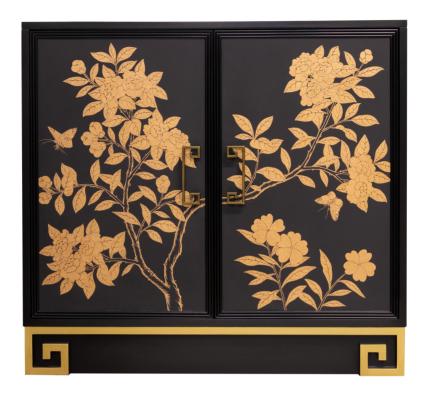

## Facets 36" Chest, Two Door

#### **Facets**

The 36" Chest is available with doors or drawers.

This version is 36" wide with doors. The doors feature Gilded Midnight (SY-220) from Gracie Studio with beaded frame, Greek key base, Greek key pull in antique brass. Finished in Black Lacquer (80) and Gold (79). Designed by Natalie Reddell. Wallpaper is COM.