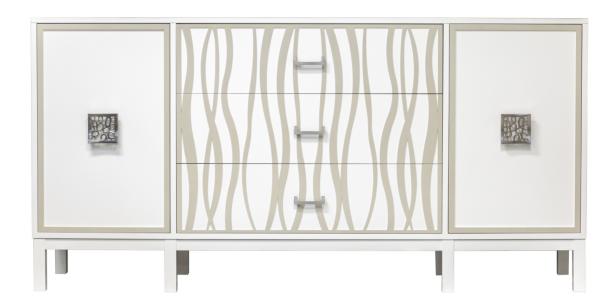

# Facets 72" Winged Credenza, One door, Three Drawer, One Drawer

#### **Facets**

The 72" Winged Credenza is available with doors and drawers.

This version is 72" wide with 2 doors and 3 drawers. The doors feature flat frames and drawers with seagrass overlay, parson style base, bubble square pulls in nickel and u-turn pulls in nickel. Finished in White (70) and Putty (52).