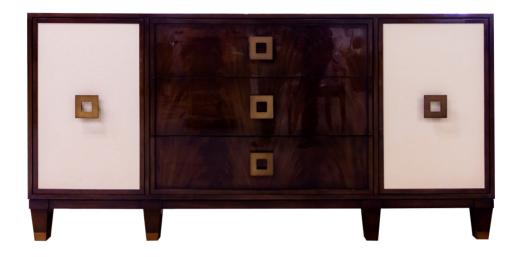

# Facets 72" Winged Credenza, One door, Three Drawer, One Door

#### **Facets**

The 72" Winged Credenza is available with doors and drawers.

This version is 72" wide with 2 doors and 3 drawers. The doors feature flat frames and COL and drawers in crotch mahogany, tapered legs with ferrule in brass, modern square pulls in bronze. Finished in Portofino (742).