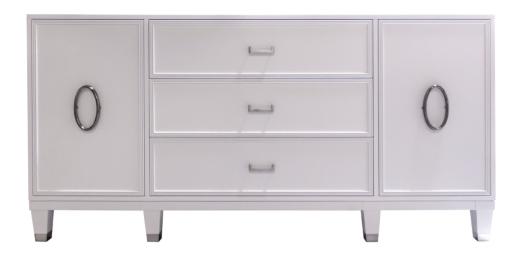

# Facets 72" Winged Credenza, One door, Three Drawer, One Door

#### **Facets**

The 72" Winged Credenza is available with doors and drawers.

This version is 72" wide with 2 doors and 3 drawers. The doors feature beaded frames and drawers, tapered legs with ferrule in brass, oval ring in nickel and u-turn in nickel. Finished in White (70).