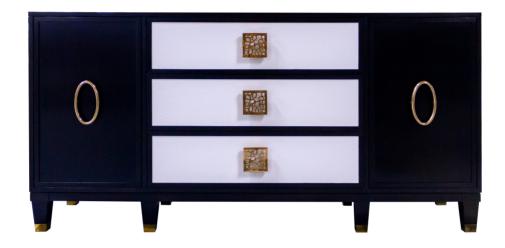

# Facets 72" Winged Credenza, One door, Three Drawer, One Door

#### **Facets**

The 72" Winged Credenza is available with doors and drawers.

This version is 72" wide with 2 doors and 3 drawers. The doors feature flat frames and drawers with Oyster leather, tapered legs with ferrule in brass, oval ring in brass and bubble square in brass. Finished in Briersmoke (556).