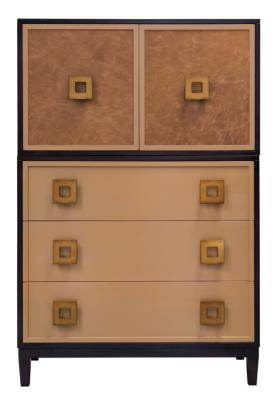

### Facets 36" Chest on Chest, Two Door, Three Drawer

## **Dimensions**

**Facets** 

The Chest on Chest is available with doors and drawers.

**Depth:** 18" (45.72 cm)

Width: 36" (91.44 cm)

This version is 36" wide with doors and drawers. The doors feature Chestnut leather and flat frame and drawers feature flat frame, tapered legs, modern square pulls in bronze. Finished in Caramel (40) and Heron (563).