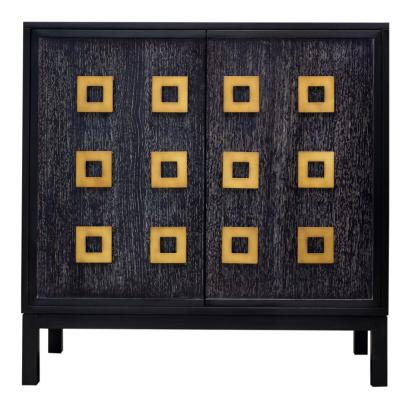

### Facets, Designer Series

The 36" Chest is available with doors or drawers.

This version is 36" wide with doors. The doors feature ceruse oak veneer with added custom flat frame, parson style base, modern square in bronze in custom arrangement. Finished in Black Lacquer (80) and Ceruse Bark (49). Designed by Greg Natale.

# Dimensions

Width: 36" (91.44 cm)

Height: 35.75" (90.805 cm)

Depth: 18" (45.72 cm)