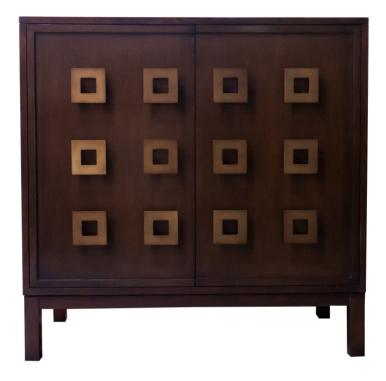

# Facets 36" Chest, Two Door

### **Facets**

The 36" Chest is available with doors or drawers.

This version is 36" wide with doors. The doors feature with flat frame, parson style base, modern square in bronze in custom arrangement. Finished in) and Portofino (742).