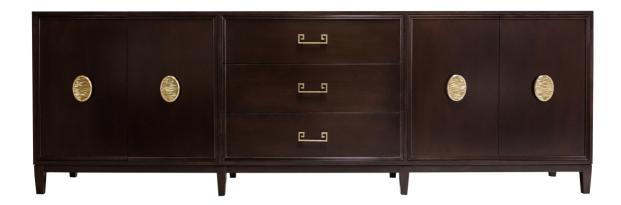

#### **Facets**

The 107" Credenza is available with doors and drawers.

This version is 107" wide with 4 doors and 3 drawers. The doors and drawers feature beaded frames, tapered legs, oval strie pulls in antique brass on doors and greek key pulls in antique brass. Finished in Avellino (740).