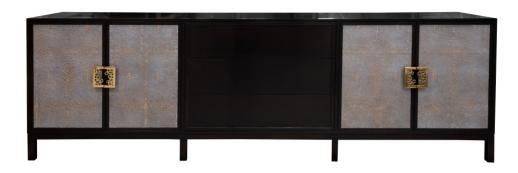

## Facets 107" Credenza, Two Door, Three Drawer, Two Door

#### **Facets**

The 107" Credenza is available with doors and drawers.

This version is 107" wide with 4 doors and 3 drawers. The doors feature Golden Denim leather with flat frames and drawers in flat frame, parson style base, bubble split pulls in antique brass. Finished in Bark (61).