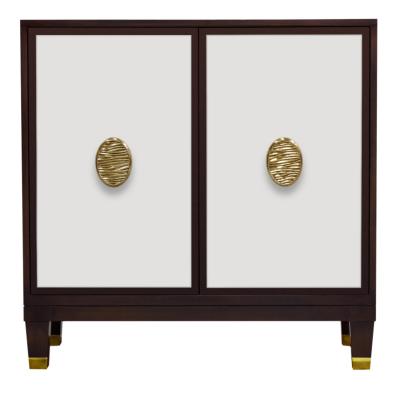

#### **Facets**

The 36" Chest is available with doors or drawers.

This version is 36" wide with doors. The doors feature flat frames, tapered legs with ferrule in antique brass, oval strie pulls in antique brass. Finished in Bark (61) and Bone (71).