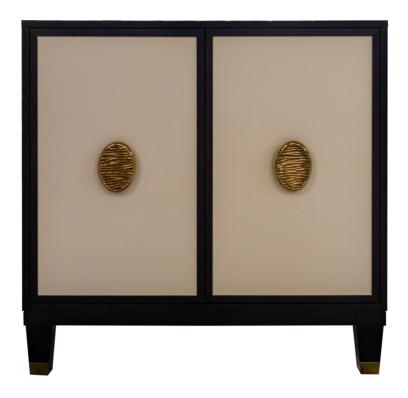

# Facets 36" Chest, Two Door

### **Facets**

The 36" Chest is available with doors or drawers.

This version is 36" wide with doors. The doors feature flat frames, tapered legs with ferrule in antique brass, oval strie pulls in antique brass. Finished in Bark (61) and Ash Leather.