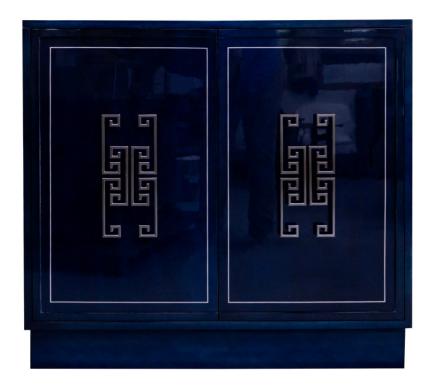

## Facets 36" Chest, Two Door

#### **Facets**

The 36" Chest is available with doors or drawers.

This version is 36" wide with doors. The doors feature flat frames, step plinth base, greek key in nickel in custom arrangement. Finished in Wolverine (66) and White (70).