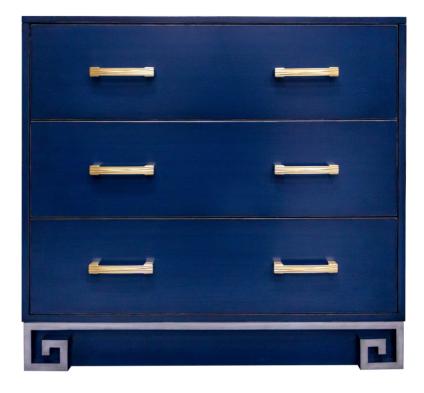

### **Facets**

The 36" Chest is available with doors or drawers.

This version is 36" wide with drawers. The drawers feature Greek key base with accents, strie pull in brass. Finished in Aged Indigo (173).