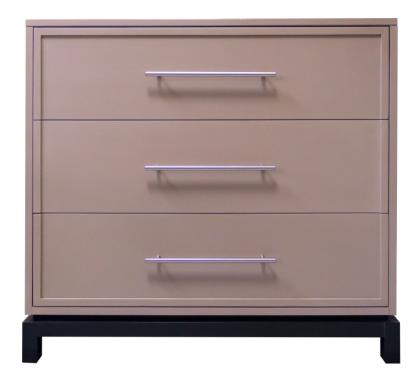

# Facets 36" Chest, Three Drawer

### **Facets**

The 36" Chest is available with doors or drawers.

This version is 36" wide with drawers. The drawers feature extended parson base, slim bar pull in stainless steel. Finished in Grey (75) and Ebony (64).