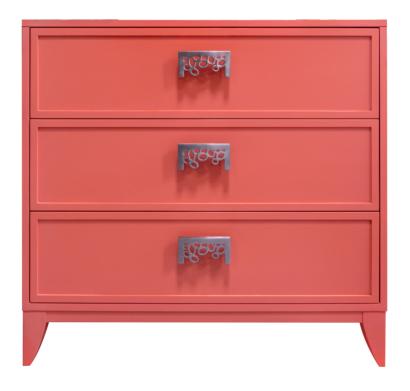

#### Facets

The 36" Chest is available with doors or drawers.

This version is 36" wide with drawers. The drawers feature, saber legs, bubble split in nickel. Finished in Coral (55).

For more information on the array of luxury options with Facets, Click Here.