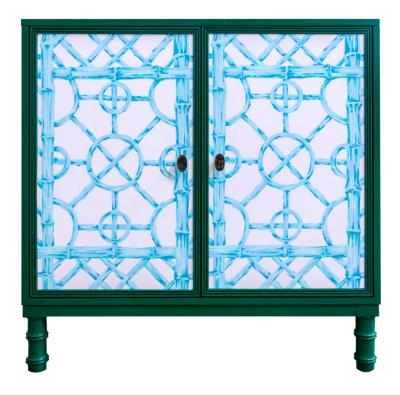

## Facets 36" Chest, Two Door

#### **Facets**

The 36" Chest is available with doors or drawers.

This version is 36" wide with drawers. The doors feature, faux bamboo legs, oval knob in brass. Finished in Braziliance (43). Wallpaper is not included and is COM.