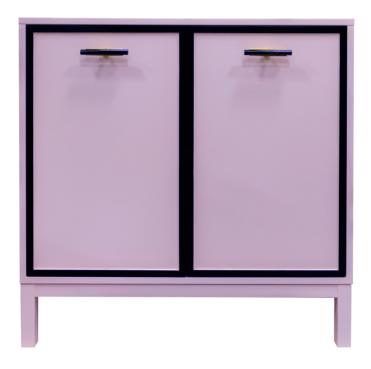

#### **Facets**

The 36" Chest is available with doors or drawers.

This version is 36" wide with drawers. The doors feature, parson style base, flat frame, marble pull in brass. Finished in Blush(41) and Black (80).