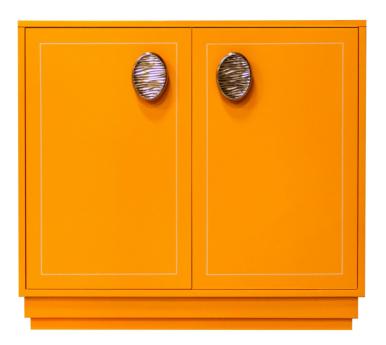

#### **Facets**

The 36" Chest is available with doors or drawers.

This version is 36" wide with drawers. The doors feature, step plinth base, fine line, oval strie in brass. Finished in Tangelo (90) and Cream (54).