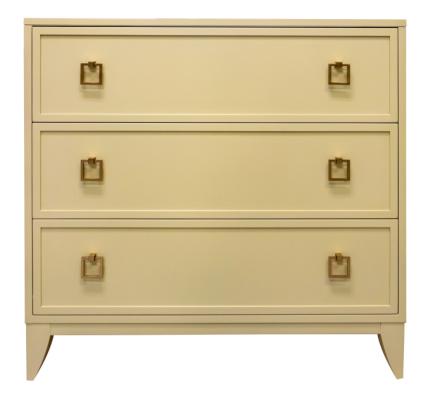

## Facets 36" Chest, Three Drawer

#### **Facets**

The 36" Chest is available with doors or drawers.

This version is 36" wide with drawers. The doors feature, saber leg base, flat frame, custom hardware in brass. Finished Citrus (57).

For more information on the array of luxury options with Facets, Click Here.

Wood Species: Maple

### **Dimensions**

Width: 36" (91.44 cm)

**Depth:** 18" (45.72 cm)

Height: 33.75" (85.725 cm)