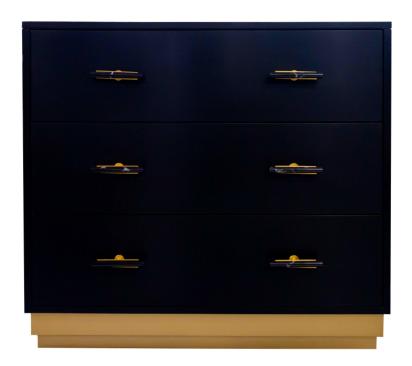

#### **Facets**

The 36" Chest is available with doors or drawers.

This version is 36" wide with drawers. The drawers feature, step plinth base, marble pulls in brass. Finished in Black (80) and Gold (79).

For more information on the array of luxury options with Facets, Click Here.

Wood Species: Maple

### **Dimensions**

Width: 36" (91.44 cm)

**Depth:** 18" (45.72 cm)

Height: 33.75" (85.725 cm)