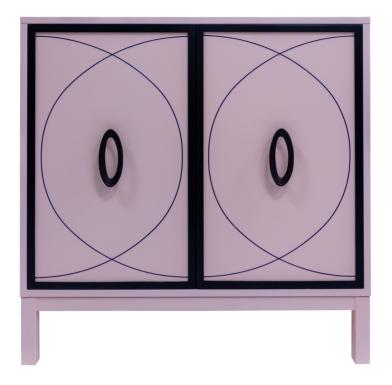

#### **Facets**

The 36" Chest is available with doors or drawers.

This version is 36" wide with drawers. The doors feature, flat frame, knowledge fine line, parson base, textured oval pull. Finished in Blush (41) and Black (80).