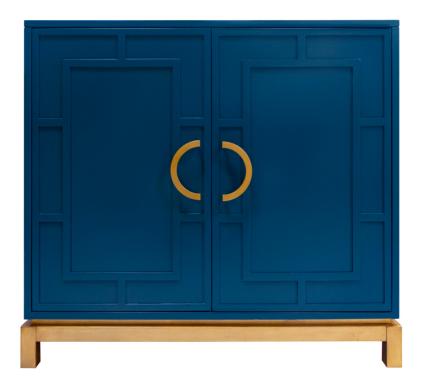

#### **Facets**

The 36" Chest is available with doors or drawers.

This version is 36" wide with drawers. The doors feature, fretwork frame, extended parson base, half circle pull in custom finish. Finished in River Blue (91) and Gold (79).