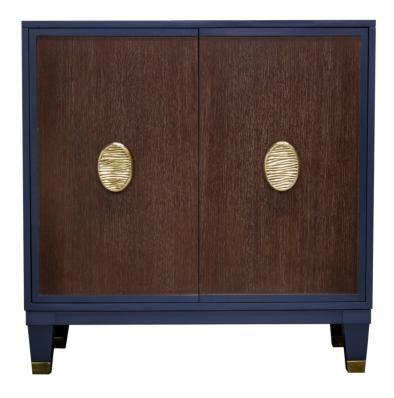

# Facets 36" Chest, Two Door

### **Facets**

The 36" Chest is available with doors or drawers.

This version is 36" wide with 2 doors. The doors feature ceruse oak veneer with flat frame, tapered legs with ferrule in antique brass, oval strie pulls in antique brass. Finished in Indigo (73) and Ceruse Coffee (46).