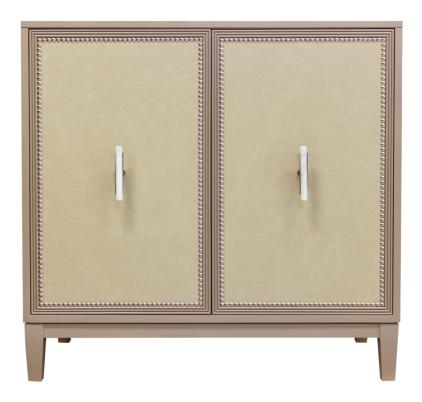

## Facets 36" Chest, Two Door

#### **Facets**

The 36" Chest is available with doors or drawers.

This version is 36" wide with doors. The doors feature Ash leather with beaded frame, tapered legs, marble pulls in nickel. Finished in Grey (75).