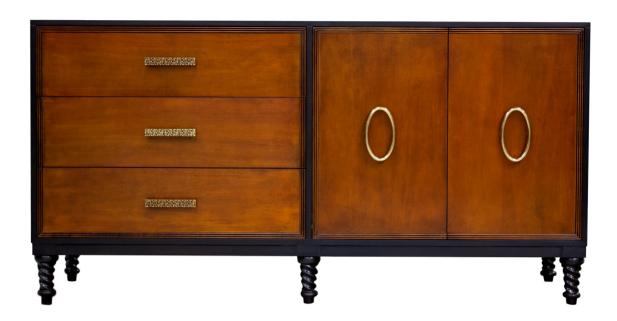

## Facets 72" Credenza Three Drawer, Two Door

#### **Facets**

The 72" Credenza is available with doors and drawers.

This version is 72" wide with 3 drawers and 2 doors. The drawers feature beaded frames, twisted legs, Oval ring in antique brass and mosaic rectangle in antique brass. Finished in Brier Smoke (556) and Brighton (32).