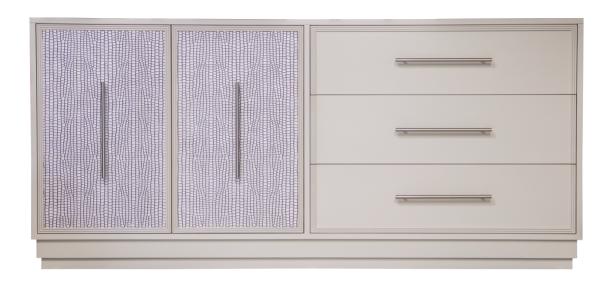

# Facets 72" Credenza Two Door, Three Drawer

**Dimensions** 

**Facets** 

The 72" Credenza is available with doors and drawers.

\_\_\_\_\_\_

**Depth:** 18" (45.72 cm)

**Width:** 72" (182.88 cm) **Height:** 33" (83.82 cm)

This version is 72" wide with 2 doors and 3 drawers. The doors feature Nimbus leather and beaded frame and drawers with beaded frame, step plinth base, slim bar pull in stainless steel. Finished in Putty (52).